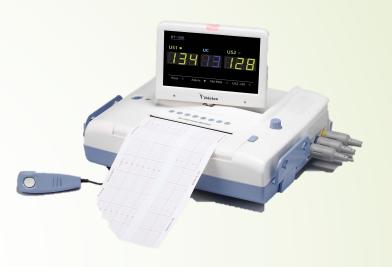

### EQUIPMENT AND MEDICAL INSTRUMENTAL BUDGET

INTENSIVE CARE INCUBATOR: \$18,000.00

1 PEDIATRIC NEONATAL FAN: \$25,000.00

**NEONATAL CPAP**: \$8,000.00

**INFUSION PUMPS:** \$3,000.00

**FETAL MONITOR:** \$3,000.00

#### **BUDGET BREAKDOWN**

| <u>ITEM</u>              | <u>QUANTITY</u> | PRICE PER UNIT | <u>TOTAL</u> |
|--------------------------|-----------------|----------------|--------------|
| Intensive Care Incubator | 1               | \$18,000.00    | \$18,000.00  |
| Pediatric Neonatal Fan   | 1               | \$25,000.00    | \$25,000.00  |
| Neonatal CPAP            | 1               | \$8,000.00     | \$8,000.00   |
| Fetal Monitor            | 1               | \$3,000.00     | \$3,000.00   |
| Infusion Pumps           | 3               | \$1,000.00     | \$3,000.00   |
| Phototherapy Lamp        | 1               | \$3,000.00     | \$3,000.00   |
|                          |                 | GRAND TOTAL:   | \$60,000.00  |