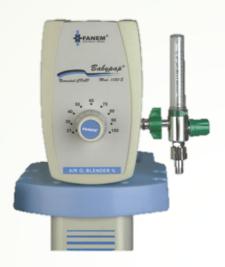

### EQUIPMENT AND MEDICAL INSTRUMENTAL BUDGET

INTENSIVE CARE INCUBATOR: \$18,000.00

1 PEDIATRIC NEONATAL FAN: \$25,000.00

**NEONATAL CPAP**: \$8,000.00

**INFUSION PUMPS:** \$3,000.00

**FETAL MONITOR:** \$3,000.00

#### **BUDGET BREAKDOWN**

| <u>ITEM</u>              | <u>QUANTITY</u> | PRICE PER UNIT | <u>TOTAL</u> |
|--------------------------|-----------------|----------------|--------------|
| Intensive Care Incubator | 1               | \$18,000.00    | \$18,000.00  |
| Pediatric Neonatal Fan   | 1               | \$25,000.00    | \$25,000.00  |
| Neonatal CPAP            | 1               | \$8,000.00     | \$8,000.00   |
| Fetal Monitor            | 1               | \$3,000.00     | \$3,000.00   |
| Infusion Pumps           | 3               | \$1,000.00     | \$3,000.00   |
| Phototherapy Lamp        | 1               | \$3,000.00     | \$3,000.00   |
|                          |                 | GRAND TOTAL:   | \$60,000.00  |