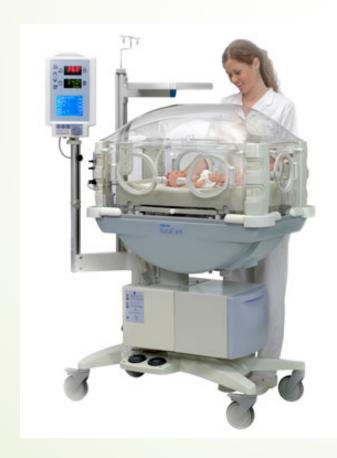

### EQUIPMENT AND MEDICAL INSTRUMENTAL BUDGET

INTENSIVE CARE INCUBATOR: \$18,000.00

1 PEDIATRIC NEONATAL FAN: \$25,000.00

**NEONATAL CPAP**: \$8,000.00

**INFUSION PUMPS:** \$3,000.00

**FETAL MONITOR:** \$3,000.00

#### **BUDGET BREAKDOWN**

| <u>ITEM</u>              | <u>QUANTITY</u> | PRICE PER UNIT | <u>TOTAL</u> |
|--------------------------|-----------------|----------------|--------------|
| Intensive Care Incubator | 1               | \$18,000.00    | \$18,000.00  |
| Pediatric Neonatal Fan   | 1               | \$25,000.00    | \$25,000.00  |
| Neonatal CPAP            | 1               | \$8,000.00     | \$8,000.00   |
| Fetal Monitor            | 1               | \$3,000.00     | \$3,000.00   |
| Infusion Pumps           | 3               | \$1,000.00     | \$3,000.00   |
| Phototherapy Lamp        | 1               | \$3,000.00     | \$3,000.00   |
|                          |                 | GRAND TOTAL:   | \$60,000.00  |