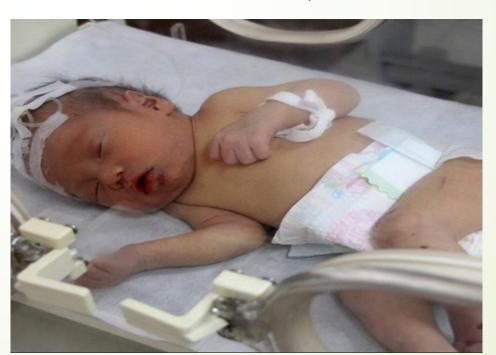

#### **OBJECTIVES**

Provide the best medical care during a very transcendental moment in life such as birth.

Avoid complications like hypoxia or neonatal asphyxia, which with the past of the time provoke cerebral hemorrhage, child brain paralysis, mental retardation and inner organs dysfunction.

Reduce neonatal mortality levels of low econocmic resources populations.