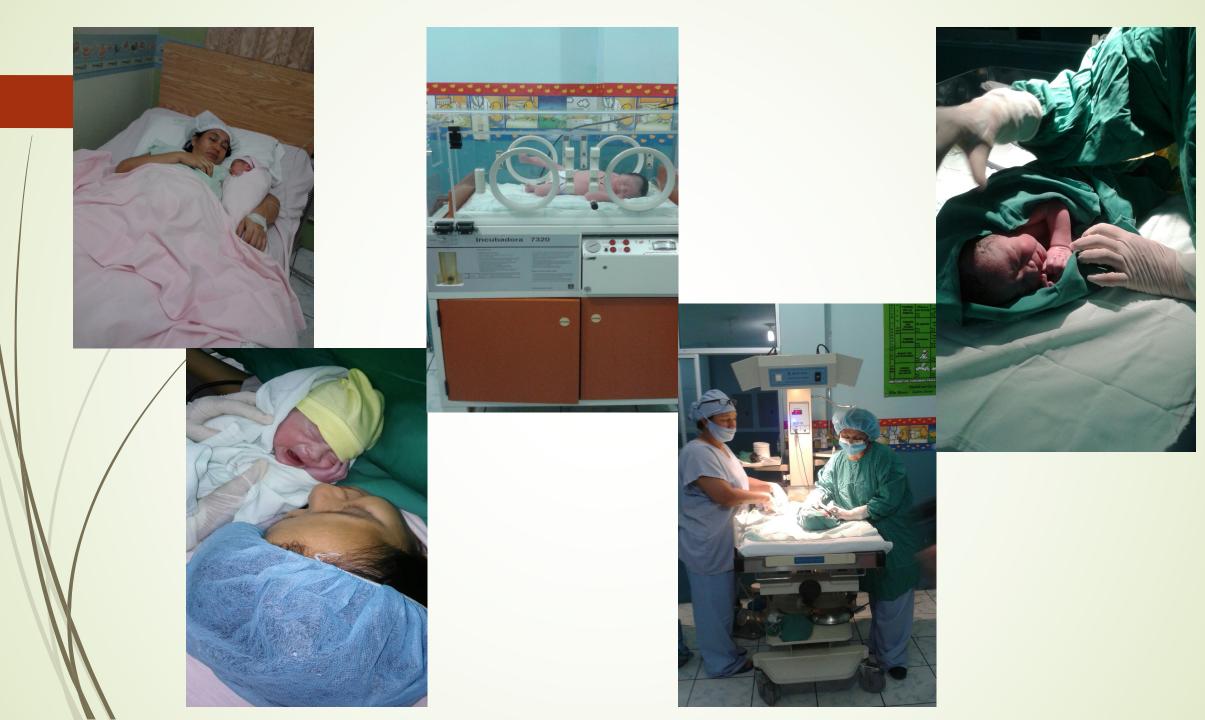

#### **INTRODUCTION**

The Quevedo Rotary Club was founded in 1970 and has been doing community service for 45 years since it started.

During its active service period, the club has focused its main efforts to help the adjacent community through projects in the fields of Prevention and Treatment of Diseases and Maternal and Infant health. In order to achieve this, the club counts with the daily hospital "Pedro Martinetti Navas", which offers services in external medical consultations in different specializations such as Pediatrics, Gynecology, Neonatology, Orthopedics, Chiropractic, Dentistry and Pharmacy Service.

#### **OBJECTIVES**

Provide the best medical care during a very transcendental moment in life such as birth.

Avoid complications like hypoxia or neonatal asphyxia, which with the past of the time provoke cerebral hemorrhage, child brain paralysis, mental retardation and inner organs dysfunction.

Reduce neonatal mortality levels of low econocmic resources populations.