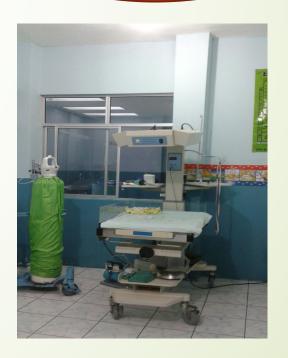

### EQUIPMENT AND MEDICAL INSTRUMENTAL BUDGET

INTENSIVE CARE INCUBATOR: \$18,000.00

1 PEDIATRIC NEONATAL FAN: \$25,000.00

**NEONATAL CPAP**: \$8,000.00

**INFUSION PUMPS:** \$3,000.00

**FETAL MONITOR:** \$3,000.00

#### **BUDGET BREAKDOWN**

| <u>ITEM</u>              | <u>QUANTITY</u> | PRICE PER UNIT | <u>TOTAL</u> |
|--------------------------|-----------------|----------------|--------------|
| Intensive Care Incubator | 1               | \$18,000.00    | \$18,000.00  |
| Pediatric Neonatal Fan   | 1               | \$25,000.00    | \$25,000.00  |
| Neonatal CPAP            | 1               | \$8,000.00     | \$8,000.00   |
| Fetal Monitor            | 1               | \$3,000.00     | \$3,000.00   |
| Infusion Pumps           | 3               | \$1,000.00     | \$3,000.00   |
| Phototherapy Lamp        | 1               | \$3,000.00     | \$3,000.00   |
|                          |                 | GRAND TOTAL:   | \$60,000.00  |