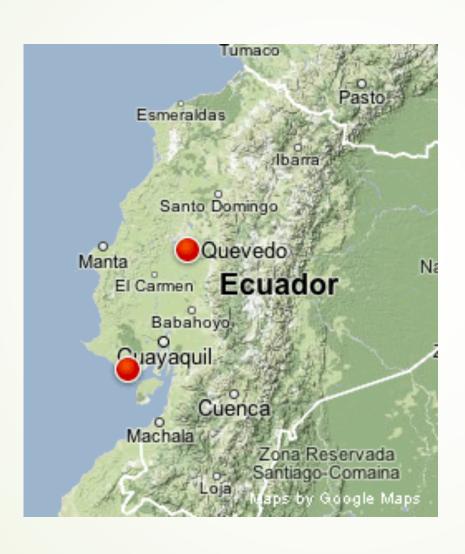

#### **PROJECT LOCATION**

- ✓ Quevedo is a city located in Los Ríos province, in the Coast region.
- ✓ Is 237 km away from the capital Quito and 183 km away from Guayaquil.
- ✓ Its weather is tropical/hot and the main productive activity is agriculture.
- ✓ The city, nowadays, has a total population of 150 827 inhabitants.

#### WHO WILL BENEFIT FROM THIS PROGRAM?

Neonates and children of pregnant mothers from the city of Quevedo, specially the San Camilo parish with an estimated population of 70 000 inhabitants.

People from urban and rural Quevedo's parishes such as San Carlos and la Esperanza, respectively.

Inhabitants from adjacent cantons like Quinsaloma and Valencia, offering high quality medical service to an extra approximate population of 30 000 people.