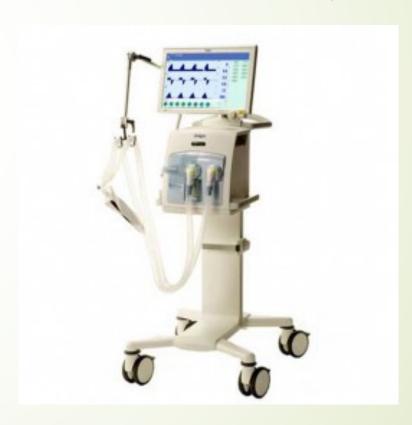

### EQUIPMENT AND MEDICAL INSTRUMENTAL BUDGET

INTENSIVE CARE INCUBATOR: \$18,000.00

1 PEDIATRIC NEONATAL FAN: \$25,000.00

**NEONATAL CPAP**: \$8,000.00

**INFUSION PUMPS:** \$3,000.00

**FETAL MONITOR:** \$3,000.00

#### **BUDGET BREAKDOWN**

| <u>ITEM</u>              | <u>QUANTITY</u> | PRICE PER UNIT | <u>TOTAL</u> |
|--------------------------|-----------------|----------------|--------------|
| Intensive Care Incubator | 1               | \$18,000.00    | \$18,000.00  |
| Pediatric Neonatal Fan   | 1               | \$25,000.00    | \$25,000.00  |
| Neonatal CPAP            | 1               | \$8,000.00     | \$8,000.00   |
| Fetal Monitor            | 1               | \$3,000.00     | \$3,000.00   |
| Infusion Pumps           | 3               | \$1,000.00     | \$3,000.00   |
| Phototherapy Lamp        | 1               | \$3,000.00     | \$3,000.00   |
|                          |                 | GRAND TOTAL:   | \$60,000.00  |