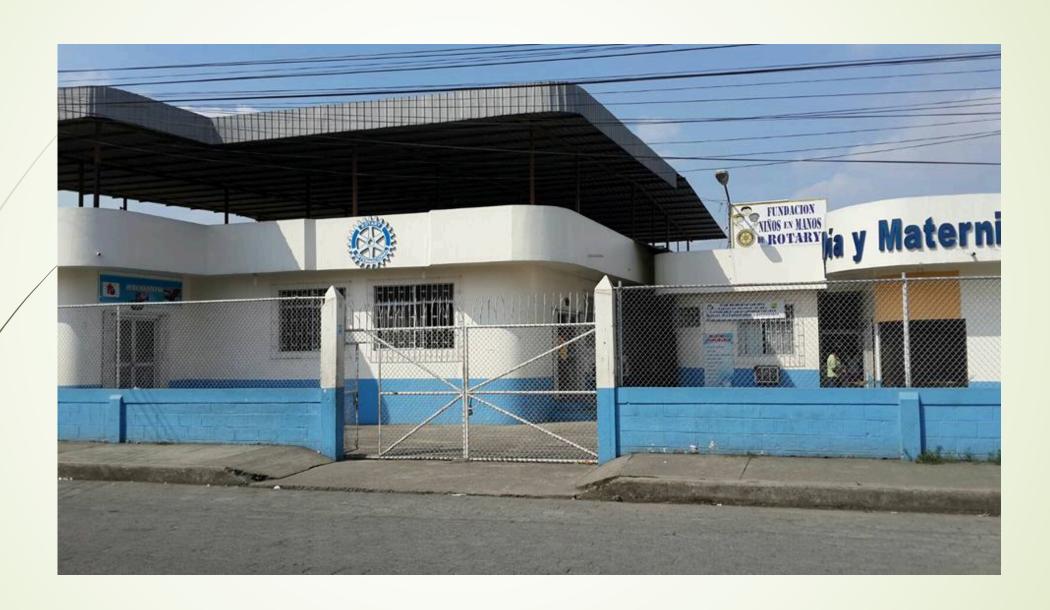

#### **INTRODUCTION**

The Quevedo Rotary Club was founded in 1970 and has been doing community service for 45 years since it started.

During its active service period, the club has focused its main efforts to help the adjacent community through projects in the fields of Prevention and Treatment of Diseases and Maternal and Infant health. In order to achieve this, the club counts with the daily hospital "Pedro Martinetti Navas", which offers services in external medical consultations in different specializations such as Pediatrics, Gynecology, Neonatology, Orthopedics, Chiropractic, Dentistry and Pharmacy Service.

#### **DURATION AND SUSTAINABILITY**

The Project duration is permanent and undetermined because is an autonomous entity which counts with a infrastructure of their own and medical staff, including volunteer, no volunteers, rotarians and no rotarians.