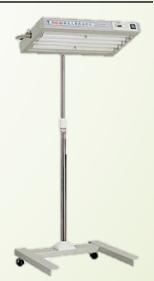

1 PHOTOTHERAPY LAMP: \$3,000.00

#### **BUDGET BREAKDOWN**

| <u>ITEM</u>              | <u>QUANTITY</u> | PRICE PER UNIT | <u>TOTAL</u> |
|--------------------------|-----------------|----------------|--------------|
| Intensive Care Incubator | 1               | \$18,000.00    | \$18,000.00  |
| Pediatric Neonatal Fan   | 1               | \$25,000.00    | \$25,000.00  |
| Neonatal CPAP            | 1               | \$8,000.00     | \$8,000.00   |
| Fetal Monitor            | 1               | \$3,000.00     | \$3,000.00   |
| Infusion Pumps           | 3               | \$1,000.00     | \$3,000.00   |
| Phototherapy Lamp        | 1               | \$3,000.00     | \$3,000.00   |
|                          |                 | GRAND TOTAL:   | \$60,000.00  |