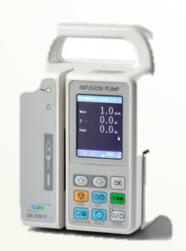

### EQUIPMENT AND MEDICAL INSTRUMENTAL BUDGET

INTENSIVE CARE INCUBATOR: \$18,000.00

1 PEDIATRIC NEONATAL FAN: \$25,000.00

**NEONATAL CPAP**: \$8,000.00

**INFUSION PUMPS:** \$3,000.00

**FETAL MONITOR:** \$3,000.00

#### **BUDGET BREAKDOWN**

| <u>ITEM</u>              | <u>QUANTITY</u> | PRICE PER UNIT | <u>TOTAL</u> |
|--------------------------|-----------------|----------------|--------------|
| Intensive Care Incubator | 1               | \$18,000.00    | \$18,000.00  |
| Pediatric Neonatal Fan   | 1               | \$25,000.00    | \$25,000.00  |
| Neonatal CPAP            | 1               | \$8,000.00     | \$8,000.00   |
| Fetal Monitor            | 1               | \$3,000.00     | \$3,000.00   |
| Infusion Pumps           | 3               | \$1,000.00     | \$3,000.00   |
| Phototherapy Lamp        | 1               | \$3,000.00     | \$3,000.00   |
|                          |                 | GRAND TOTAL:   | \$60,000.00  |