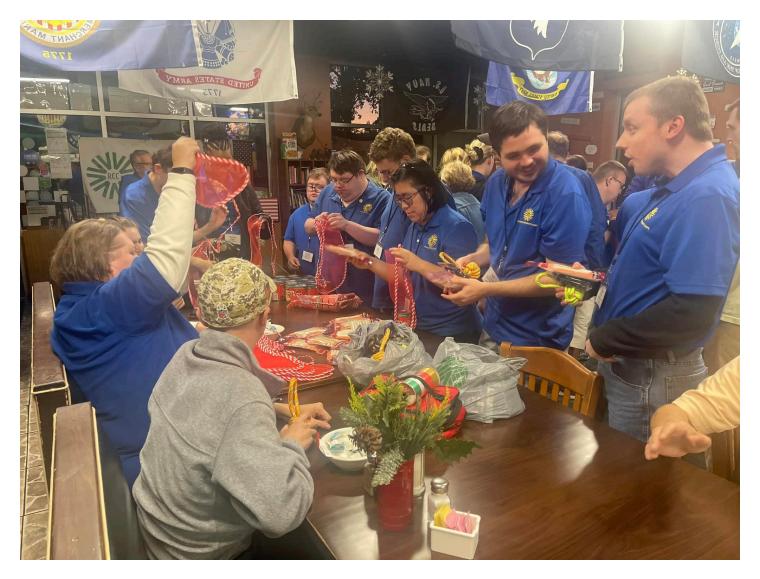

made possible by a generous \$2,000 grant we received from the Rotary District's Community Grant Program. With your efforts, we're helping these children stay warm and cared for as they head into the colder months. Thank you again to everyone involved for making this project a success and for continuing to serve our community with kindness and compassion!

#### **PHOTOS:**



Posted by Kathryn Igou December 3, 2024

Join Us for Rotary Means Business in January



Rotary Means Business will not meet in December, but watch for more about when and where we are meeting in January 2025. It's a great opportunity to network! In the meantime, enjoy your holidays!

Posted by Carter Stout December 3, 2024

Club News

# RCC Supports our Furry Friends for Christmas; Donates to the Rotary Foundation



The **Peachtree City Rotary Community Corps**, made up of enthusiastic and caring young adults with special needs, just completed a heartwarming service project! They packed stockings full of treats and toys for dogs and cats in local shelters, bringing joy to our furry friends this holiday season. On top of that, they made a generous donation to our Rotary Foundation, with fellow Rotarians matching their gift to bring the total to \$1,000! We're so proud of this group and their dedication to service. Thank you to these amazing young adults for their kindness, spirit, and community support!

Posted by Mandy Timmons December 3, 2024

Club News

# **Dunwoody Supports Family Food Needs for Thanksgiving**



The **Rotary Club of Dunwoody** continued its holiday tradition of helping fill food