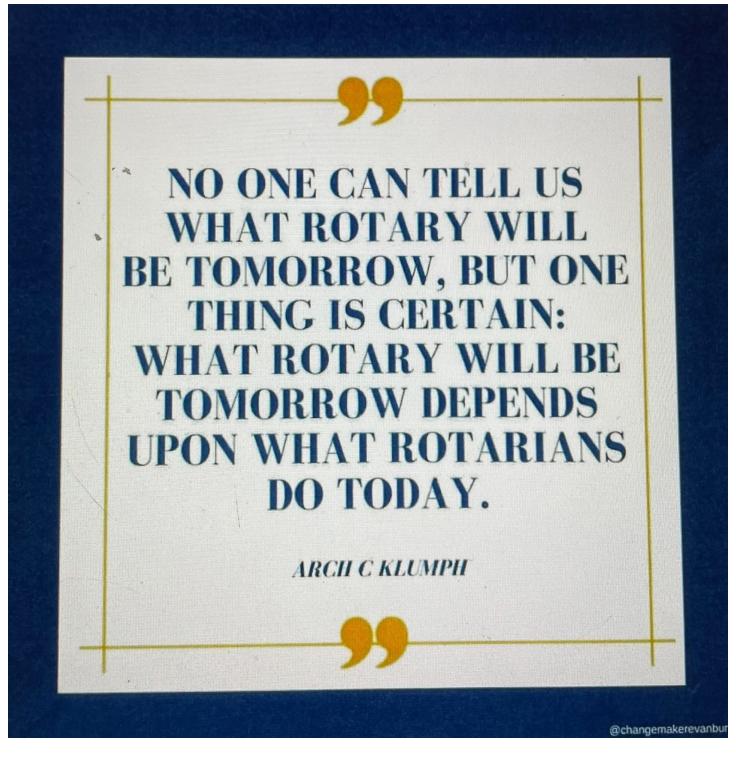

have raised over \$1,000,000 to support Rotarian led relief efforts from the recent storms. Our Zone Director Patrick Eakes encouraged all the District Governors to apply for grants to help use this funding to assist areas in need of recovery in our zone. While our district was not hard hit this time around, several of our neighboring districts will need help for months or years to come. We applied for and were awarded a \$20,000 grant from Zones 33/34 to purchase and equip a **Disaster Relief Trailer** that can be quickly mobilized to help those in need. The trailer will be ready in December and our first trip is planned for the **Rotary Week of Service in January**.

Posted by Chris Brand December 1, 2024

Our Rotary Foundation

# Consider the Rotary Foundation in Your Year-End Giving



The quote you see to the left from founder Arch C Klumph is circa 1916. It is every bit as true today as it was when he first uttered it. It is also no more profound than it is at the end of the year. How we close out a year sets the stage for what we wish to accomplish in the ensuing year.

December is the time of year when we consider what other tax benefits we hope to employ. Our first thought is always going to be about what positive impact we can have with our gifts this year on the world of today. However, we are also aware of the charitable tax deduction available to us for our outright gifts. There are a number of ways we can do so. Are you aware you can gift using your Individual Retirement Account (IRA)?

Rotarians 70 ½ years of age and older can gift directly from their IRA to