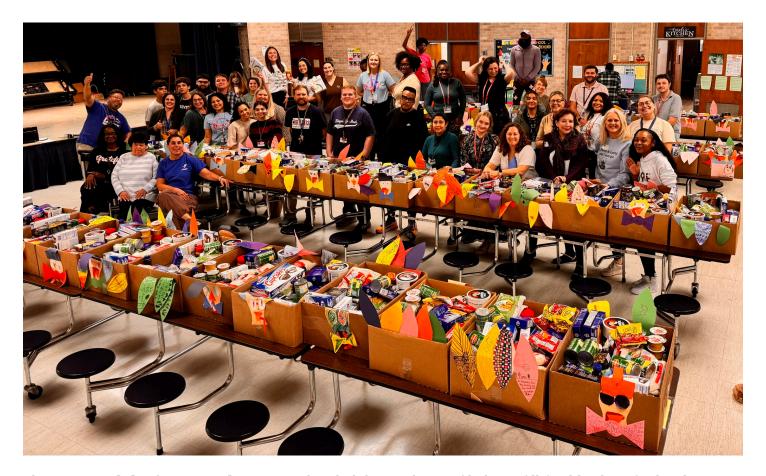

ws

# RCC Supports our Furry Friends for Christmas; Donates to the Rotary Foundation



The **Peachtree City Rotary Community Corps**, made up of enthusiastic and caring young adults with special needs, just completed a heartwarming service project! They packed stockings full of treats and toys for dogs and cats in local shelters, bringing joy to our furry friends this holiday season. On top of that, they made a generous donation to our Rotary Foundation, with fellow Rotarians matching their gift to bring the total to \$1,000! We're so proud of this group and their dedication to service. Thank you to these amazing young adults for their kindness, spirit, and community support!

Posted by Mandy Timmons December 3, 2024

Club News

# **Dunwoody Supports Family Food Needs for Thanksgiving**



The **Rotary Club of Dunwoody** continued its holiday tradition of helping fill food baskets for local Kingsley Elementary families in need. Led by Honorary Member Anita Augello and her daughter Claudia, our efforts included the purchase of 89 turkeys (in a Publix visit we've come to know as the Turkey Trot), pick up of a massive quantity of food at Costco, assistance with packing the boxes AND with loading very heavy boxes into recipients' carts. The baskets contain a full Thanksgiving dinner and more. Rotary is one of the community groups who come together to deliver these baskets.

All Kingsley students will also receive a brand new book this holiday season - as part of another Dunwoody tradition that's been around for nearly 30 years.

Posted by Jackie Cuthbert December 3, 2024

Club