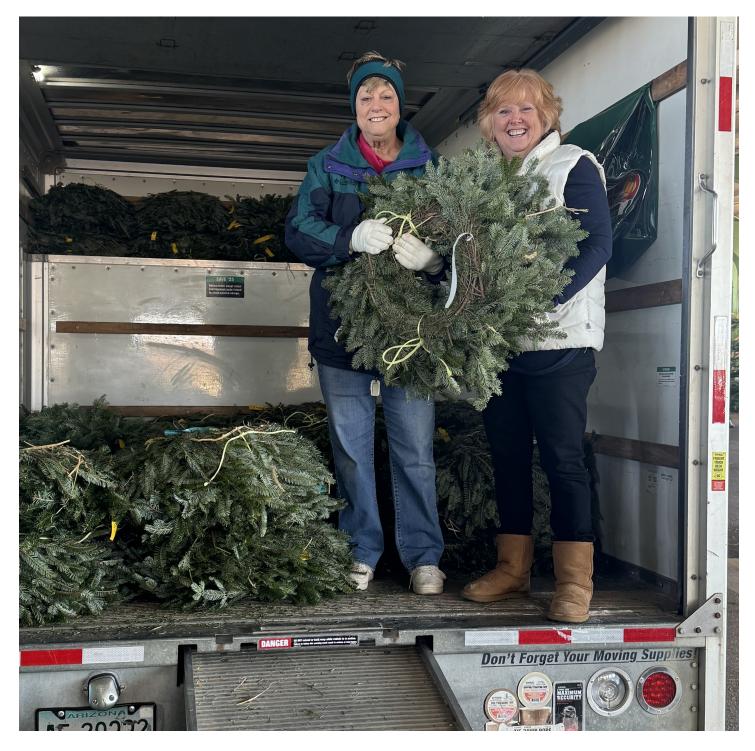

y Club of Douglas County** enjoyed hearing from the two students the club sponsored for RYLA! Aaliyah Mason and Amiah Jackson are both members of the Interact Club at New Manchester High School. The girls enjoyed forming friendships and participating in team-building and leadership activities with students from around the state. The program took place June 8-12 on the campus of Georgia Southwestern State University. The Rotary Club of Douglas County paid all expenses for the two students to attend the camp, including bus transportation from Atlanta to Americus.

Pictured along with Aaliyah and Amiah are Rotary Club President John Baker and New Manchester High School Counselor Pamela Cummings.

Posted by Nell Boggs December 4, 2024

Club News

# Wreaths Spread Cheer and Support Good Works



The **Rotary Club of Griffin Daybreak** is spreading Christmas cheer and raising money for all it does in the community with its annual wreath sale. Debby Daniels-Bryant and Jackie Wilson helped get the truck loaded at Georgia Farmers Market with wreaths to deliver.

The Club has also enjoyed several great speakers in recent weeks -Griffin-Spalding County Schools Superintendent Dr. Keith Simmons, and Communications Director Adam Pugh speaking about development plans for the school system, and former Potentate and current Yaarab Temple Shriner Tom Holt speak to the club about the important work the Shriners do around the world to help burned and disabled children.

End Polio Now

# **Give the Gift of Polio Eradication**



The Paul Harris quote to the left is certainly well known as it le