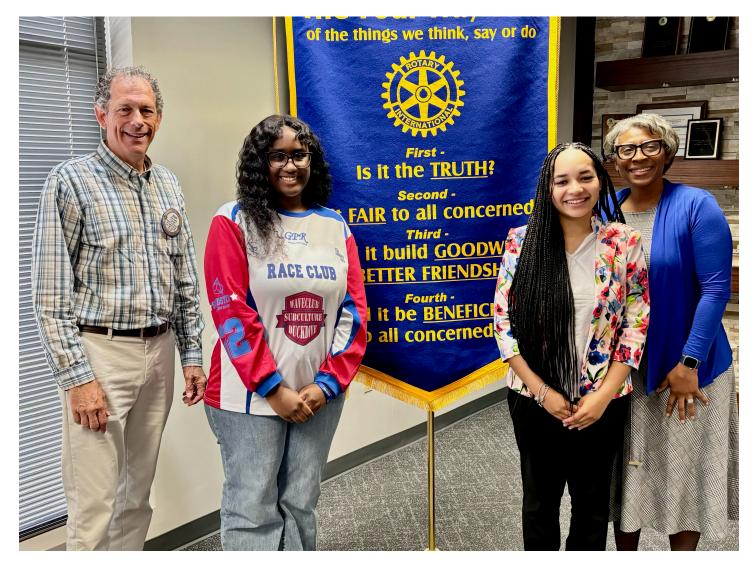

Hobbs, and Marlys Williams. Chef Harold Hobbs supervised the entire process. Servers were Holly Walquist and Alan Gibby with all cooks remaining to serve the throng of 153 diners not including seconds or thirds. Even though two extra pans of entrées were prepared, all food was utterly depleted, an occurrence which has not transpired in years. Each and every one of 192 hot rolls were devoured. Shepherd's Pie with Mashed Potato and Cheese Topping flew out of the pans. Mixed Berry Spoon Cake Cobbler magically disappeared. There were second and third requests for that particular delectable delight prepared by Emma. It will be very hard for this crowd to go back to cookies from Sam's Club.

Posted by Jacob Southerland December 4, 2024

Club News

# **Douglas County Hears from RYLA Students**



Members of the **Rotary Club of Douglas County** enjoyed hearing from the two students the club sponsored for RYLA! Aaliyah Mason and Amiah Jackson are both members of the Interact Club at New Manchester High School. The girls enjoyed forming friendships and participating in team-building and leadership activities with students from around the state. The program took place June 8-12 on the campus of Georgia Southwestern State University. The Rotary Club of Douglas County paid all expenses for the two students to attend the camp, including bus transportation from Atlanta to Americus.

Pictured along with Aaliyah and Amiah are Rotary Club President John Baker and New Manchester High School Counselor Pamela Cummings.

Posted by Nell Boggs December 4, 2024

Club News

# Wreaths Spread Cheer